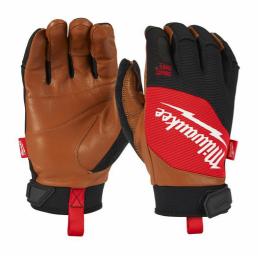

## **Hybrid Leather Gloves - XXL/11 | Hybrid leather gloves**

- Smartswipe<sup>™</sup> Allows the use of touch screen devices without removing the gloves on the index finger knuckle.
- Leather on the palm for extended durability and reinforced protection of hands.
- Synthetic leather on back of the hand to offer more dexterity and breathability while working.
- Reinforced palm for added comfort and protection while handling heavy objects.
- European Certified for cut resistance protection: EN ISO 21420 and EN388:2016 (2122X).